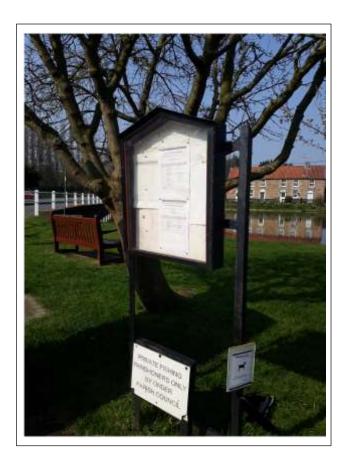

| £658.26          |
| Sub Total Other                                       | £1,444            | £1,444               | £1,531           |
| Total Assets                                          | £98,085           | £103,009             | £109,082         |
|                                                       | <del></del>       |                      |                  |

Note assets values must remain consistent year on year for audit purposes and should not fluctuate with insurance schedules. (See practitioners' guidelines). They are reviewed annually at the price they would be to purchase at the current price, plus 3%. This document is provided to insurers as part of their renewal.

War Memorial, St Margaret's Hill



## Wereham Village Sign





## Wereham Village Notice Board