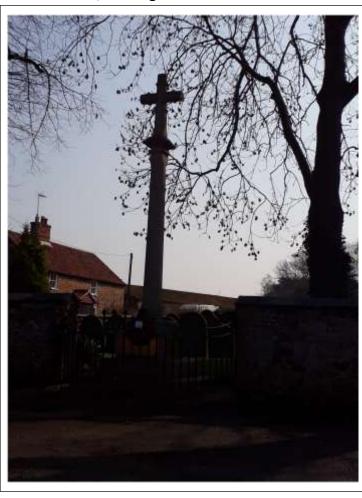

| £621              | £621                 | £658.26          |
| Sub Total Other                                       | £1,444            | £1,444               | £1,531           |
| Total Assets                                          | £98,085           | £103,009             | £109,082         |
|                                                       | <del></del>       |                      |                  |

Note assets values must remain consistent year on year for audit purposes and should not fluctuate with insurance schedules. (See practitioners' guidelines). They are reviewed annually at the price they would be to purchase at the current price, plus 3%. This document is provided to insurers as part of their renewal.

War Memorial, St Margaret's Hill



## Wereham Village Sign





## Wereham Village Notice Board