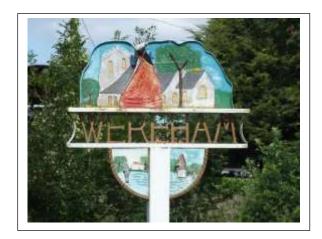

| £621                 | £658.26          |
| Sub Total Other                                       | £1,444            | £1,444               | £1,531           |
| Total Assets                                          | £98,085           | £103,009             | £109,082         |
|                                                       | <del></del>       |                      |                  |

Note assets values must remain consistent year on year for audit purposes and should not fluctuate with insurance schedules. (See practitioners' guidelines). They are reviewed annually at the price they would be to purchase at the current price, plus 3%. This document is provided to insurers as part of their renewal.

War Memorial, St Margaret's Hill



## Wereham Village Sign





## Wereham Village Notice Board