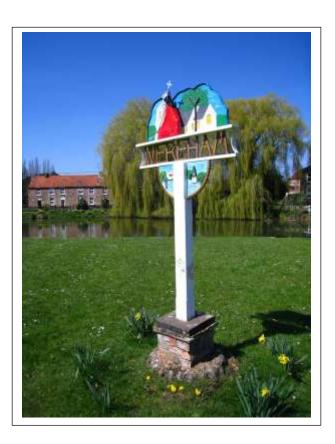

| £621                 | £658.26          |
| Sub Total Other                                       | £1,444            | £1,444               | £1,531           |
| Total Assets                                          | £98,085           | £103,009             | £109,082         |
|                                                       | <del></del>       |                      |                  |

Note assets values must remain consistent year on year for audit purposes and should not fluctuate with insurance schedules. (See practitioners' guidelines). They are reviewed annually at the price they would be to purchase at the current price, plus 3%. This document is provided to insurers as part of their renewal.

War Memorial, St Margaret's Hill



## Wereham Village Sign





## Wereham Village Notice Board