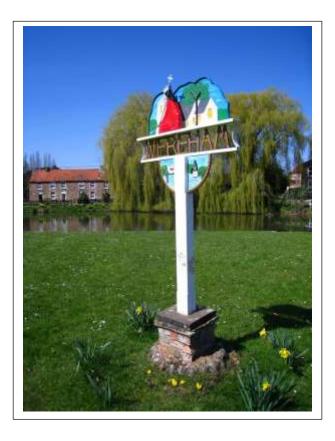

|
| Chicken Wire (disposed off £46 Jan 2022)                         | £O                                    |
| Condolence Items (plus 2021 £163 Arm bands/Book/Image)           | £163                                  |
| Coir Roll in Pond (one added Sept 2021 £430)                     | £1,051                                |
| Sub Total Other                                                  | £1,991                                |
| Total Assets                                                     | <u>£103,616</u>                       |

Note assets values must remain consistent year on year for audit purposes and should not fluctuate with insurance schedules. (See practitioners' guidelines).



War Memorial, St Margaret's Hill

## Wereham Village Sign





## Wereham Village Notice Board