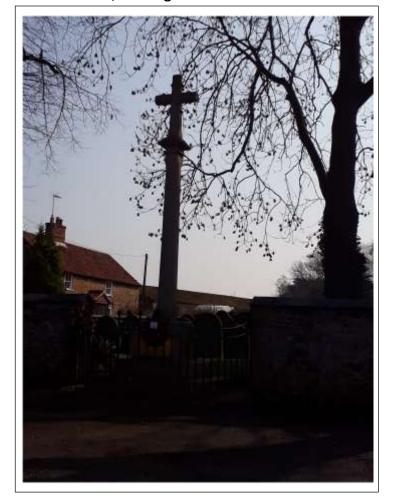

Note assets values must remain consistent year on year for audit purposes and should not fluctuate with insurance schedules. (See practitioners' guidelines).

War Memorial, St Margaret's Hill