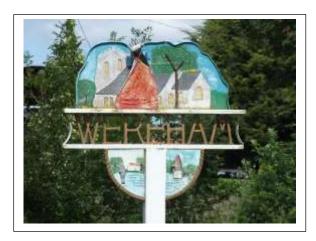

|
| Chicken Wire (disposed off £46 Jan 2022)                         | £O                                    |
| Condolence Items (plus 2021 £163 Arm bands/Book/Image)           | £163                                  |
| Coir Roll in Pond (one added Sept 2021 £430)                     | £1,051                                |
| Sub Total Other                                                  | £1,991                                |
| Total Assets                                                     | <u>£103,616</u>                       |

Note assets values must remain consistent year on year for audit purposes and should not fluctuate with insurance schedules. (See practitioners' guidelines).



War Memorial, St Margaret's Hill

## Wereham Village Sign





## Wereham Village Notice Board