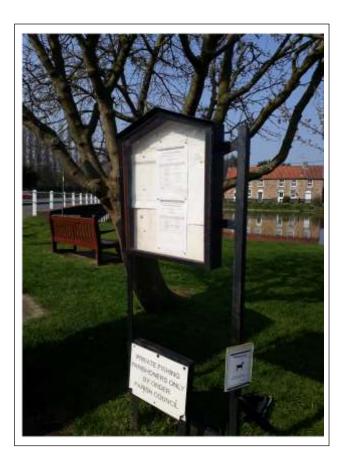

hicken Wire (disposed off £46 Jan 2022)                         | £O                                    |
| Condolence Items (plus 2021 £163 Arm bands/Book/Image)           | £163                                  |
| Coir Roll in Pond (one added Sept 2021 £430)                     | £1,051                                |
| Sub Total Other                                                  | £1,991                                |
| Total Assets                                                     | <u>£103,616</u>                       |

Note assets values must remain consistent year on year for audit purposes and should not fluctuate with insurance schedules. (See practitioners' guidelines).



War Memorial, St Margaret's Hill

## Wereham Village Sign





## Wereham Village Notice Board