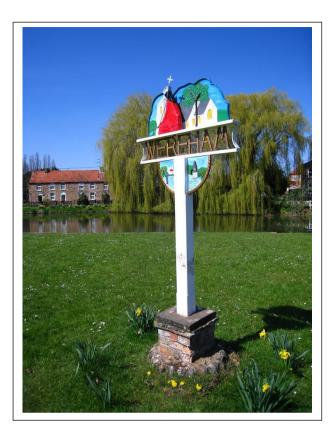

| £163              |
| Coir Roll in Pond                                                                  | £1,051            |
| Sub Total Other                                                                    | £1,991            |
| Total Assets                                                                       | <u>£103,927</u>   |
|                                                                                    |                   |
| Increase                                                                           | f1                |

Note assets values must remain consistent year on year for audit purposes and should not fluctuate with insurance schedules. (See practitioners' guidelines).



War Memorial, St Margaret's Hill

## Wereham Village Sign





## Wereham Village Notice Board