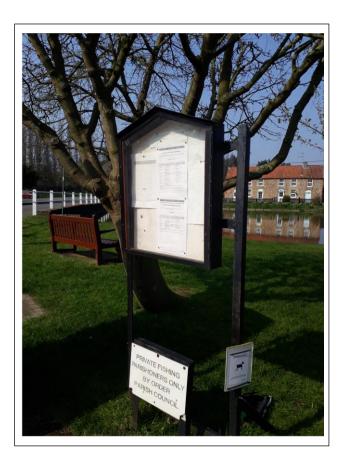

|
| Coir Roll in Pond                                                                  | £1,051            |
| Sub Total Other                                                                    | £1,991            |
| Total Assets                                                                       | <u>£103,927</u>   |
|                                                                                    |                   |
| Increase                                                                           | f1                |

Note assets values must remain consistent year on year for audit purposes and should not fluctuate with insurance schedules. (See practitioners' guidelines).



War Memorial, St Margaret's Hill

## Wereham Village Sign





## Wereham Village Notice Board