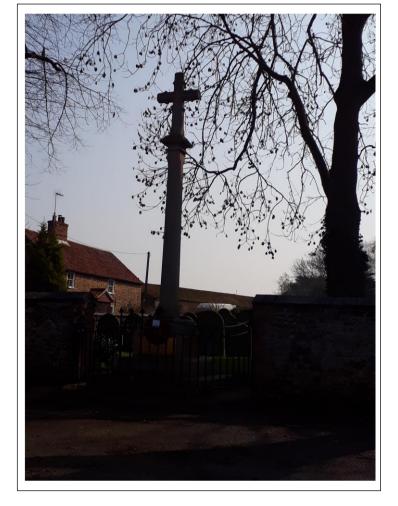

Note assets values must remain consistent year on year for audit purposes and should not fluctuate with insurance schedules. (See practitioners' guidelines).

War Memorial, St Margaret's Hill