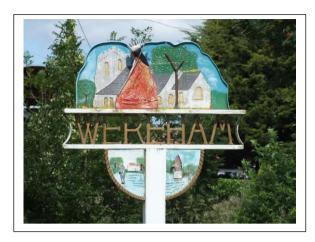

| £163              |
| Coir Roll in Pond                                                                  | £1,051            |
| Sub Total Other                                                                    | £1,991            |
| Total Assets                                                                       | <u>£103,927</u>   |
|                                                                                    |                   |
| Increase                                                                           | f1                |

Note assets values must remain consistent year on year for audit purposes and should not fluctuate with insurance schedules. (See practitioners' guidelines).



War Memorial, St Margaret's Hill

## Wereham Village Sign





## Wereham Village Notice Board